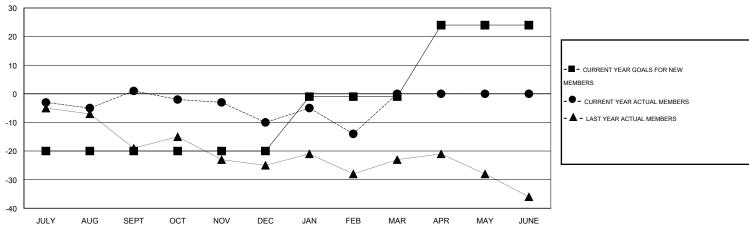

## Cindy Gregg **LOCATION OHIO** GMT CA 1 NET

|               |                  | Clubs             | Members               |                  |               |                    |                                     |                    |
|---------------|------------------|-------------------|-----------------------|------------------|---------------|--------------------|-------------------------------------|--------------------|
|               | RESU             | LTS FOR 2015-2016 | RESULTS FOR 2015-2016 |                  |               |                    |                                     |                    |
| QUARTER       | NEW CLUB<br>GOAL | NEW CLUBS         | DROPPED<br>CLUBS      | NET<br>GAIN/LOSS | QUARTER       | NEW MEMBER<br>GOAL | CHARTER AND<br>NEW MEMBERS<br>ADDED | DROPPED<br>MEMBERS |
| JULY/AUG/SEPT | 0                | 0                 | 0                     | 0                | JULY/AUG/SEPT | -20                | 18                                  | 17                 |
| OCT/NOV/DEC   | 0                | 0                 | 0                     | 0                | OCT/NOV/DEC   | 0                  | 9                                   | 20                 |
| JAN/FEB/MAR   | 0                | 0                 | 0                     | 0                | JAN/FEB/MAR   | 19                 | 9                                   | 13                 |
| APR/MAY/JUNE  | 1                | 0                 | 0                     | 0                | APR/MAY/JUNE  | 25                 | 0                                   | 0                  |